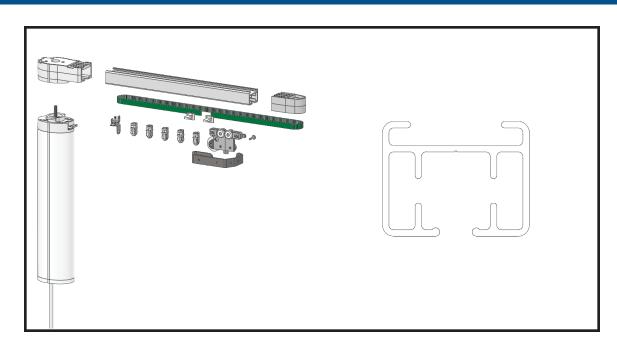

ns include Alkaline, Lithium Ion, Low Voltage Wall Plug, and Hardwire. Power supplies are housed in the Pendant, and are interchangeable.



#### INTEGRATED, BRACKETLESS FASCIA SYSTEM

Most other fascia systems require additional brackets for mounting, but the SilenTrac fascia system is integrated into the track using clips that snap into the top groove of the track. Aluminum and fabric covered fascia are available in multiple sizes and return shapes.

#### GROUNDBREAKING CARRIER DESIGN

Innovative design improvements to a standard drapery track set the SilenTrac apart. Design improvements include Pin Ripple Carriers, Continuous Ripple Ripplefold Carrier Arms, and Slim Pinch Pleat Carrier Arms.

## TRACK OVERVIEW



#### TRACK OVERVIEW



#### **TRACK APPLICATION**



#### TRACK ASSEMBLY



## TRACK BRACKETS





## CARRIERS



# **FASCIA OPTIONS**



## **FASCIA OPTIONS**



Actual colors may vary slightly from the sample swatches above.

#### **RECESSED POCKET EXTRUSION**

For new construction, an extrusion is available to allow for the installation of the track into a recess in the ceiling. This aluminum extrusion and the paired ends install on the joist-side of the ceiling drywall to mask the track.



#### POWER



# **CONTROL OPTIONS**







## HANDHELD REMOTE CONTROL

| HANDHELD REMOTE CONTROL |  |  |  |  |  |
|-------------------------|--|--|--|--|--|
|                         |  |  |  |  |  |

The handheld ergonomic remote control can be used for both single and dual curtains. The magnetic back of the remote allows for wall mounting.

Included is an adhesive backe