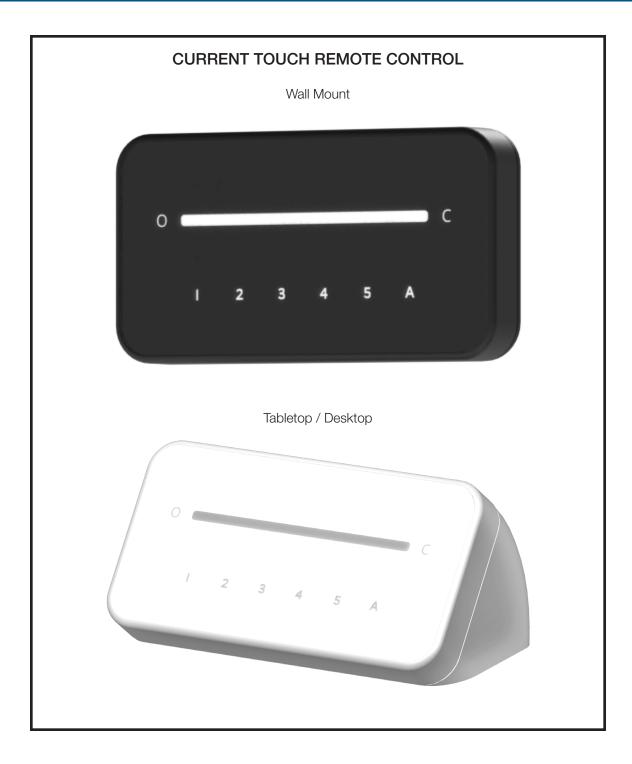

may vary slightly from the sample swatches above.

#### **RECESSED POCKET EXTRUSION**

For new construction, an extrusion is available to allow for the installation of the track into a recess in the ceiling. This aluminum extrusion and the paired ends install on the joist-side of the ceiling drywall to mask the track.



#### POWER



# **CONTROL OPTIONS**







## HANDHELD REMOTE CONTROL

| HANDHELD REMOTE CONTROL |  |  |  |  |  |
|-------------------------|--|--|--|--|--|
|                         |  |  |  |  |  |

The handheld ergonomic remote control can be used for both single and dual curtains. The magnetic back of the remote allows for wall mounting.

Included is an adhesive backed wall plate with optional brad nails to minimize damage to drywall.

## CURRENT TOUCH REMOTE CONTROL



#### SENSOR CONTROL





## HARDWIRE WALL SWITCHES

#### **Coming Soon**



## **CONTROL OPTIONS**

| CURRENT LUXURY APP |                         |                                                                                       |       |  |
|--------------------|-------------------------|---------------------------------------------------------------------------------------|-------|--|
|                    | Dashboard<br>Showroom 1 |                                                                                       | :     |  |
|                    | = 11                    | Den<br>Track Drapery                                                                  | CLOSE |  |
| CURRENT<br>Luxury  | = 11                    | Hall<br>Track Drapery