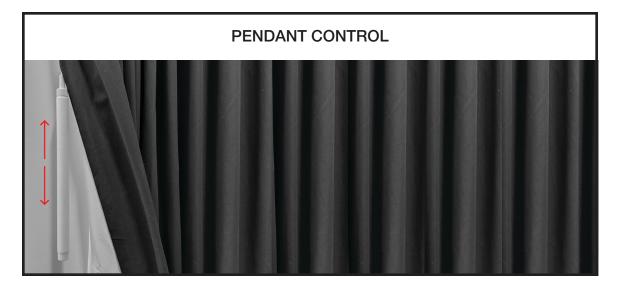

#### VARIETY OF CONTROL AND POWER OPTIONS

Control methods include manual control, pendant control, Smart Assist, handheld remote control, Current Touch (capacitive touch) remote control, and light and temperature sensor control (with Sensor Box). With Zigbee tracks, there is also phone app control, voice control, and third party integration. Power options include Alkaline, Lithium Ion, Low Voltage Wall Plug, and Hardwire. Power supplies are housed in the Pendant, and are interchangeable.