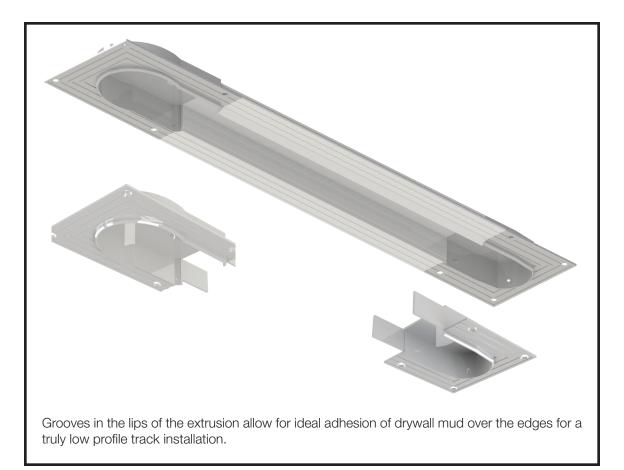

#### **RECESSED POCKET EXTRUSION**

For new construction, an extrusion is available to allow for the installation of the track into a recess in the ceiling. This aluminum extrusion and the paired ends install on the joist-side of the ceiling drywall to mask the track.