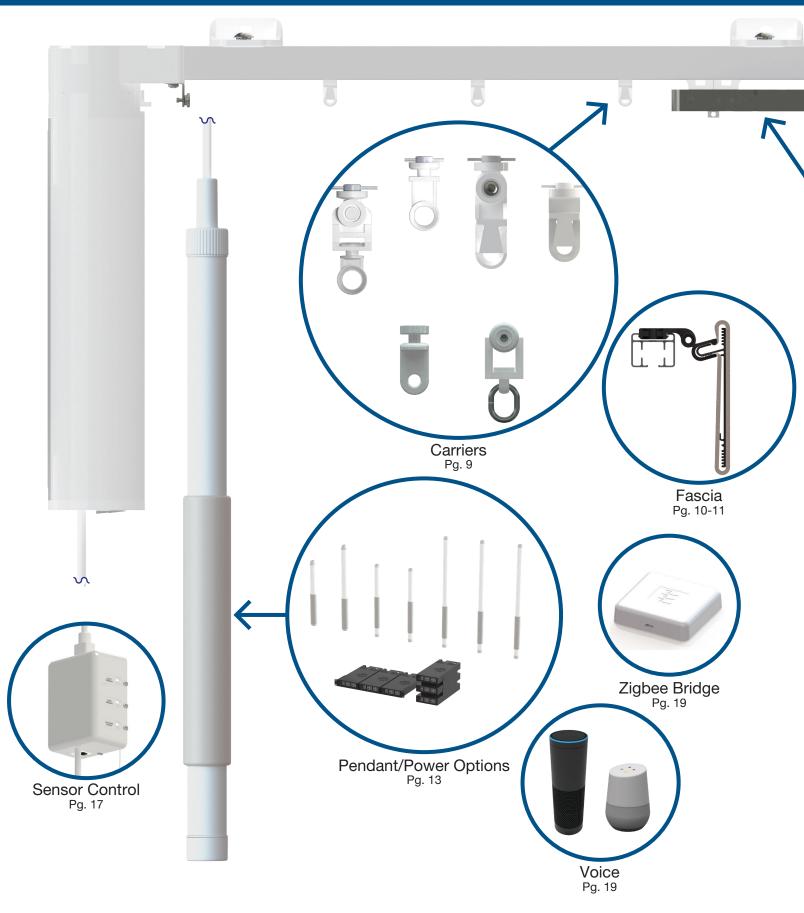

## TRACK OVERVIEW

#### TRACK OVERVIEW

#### **TRACK APPLICATION**

#### TRACK ASSEMBLY

## CARRIERS

# **FASCIA OPTIONS**

## **FASCIA OPTIONS**

Actual colors may vary slightly from the sample swatches above.

#### POWER

#### SENSOR CONTROL