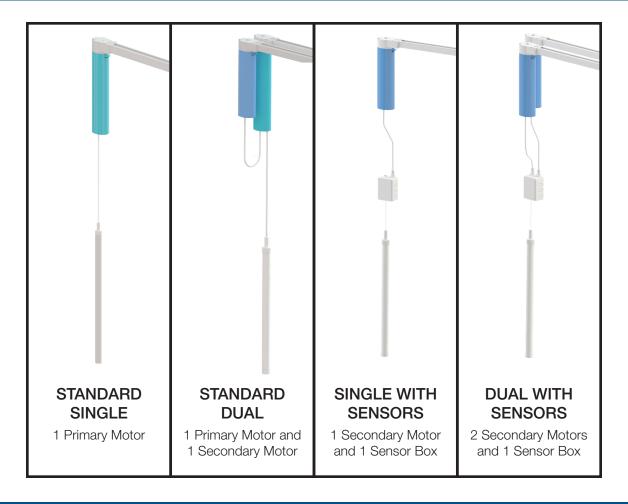

#### ONE MOTOR OPTION FOR ANY APPLICATION

Regardless of fabric weight or track length, one primary and one secondary motor option simplifies the selection process.

#### CONTROL GROUPS OF DRAPERY

Grouping is available in applications where the Sensor Box is installed. In a group, moving one curtain manually, by pendant activation, or by using Smart Assist will send each curtain in the group to that position.

#### DUAL TRACKS ONLY REQUIRE A SINGLE CONTROL BOARD AND POWER SUPPLY

In dual applications, only one control board is needed. When a Sensor Box is installed, only secondary motors are needed. When a Sensor Box is not present, the primary motor is installed on the window side track and the secondary motor is installed on the room side track. Only one power supply is needed in dual applications.