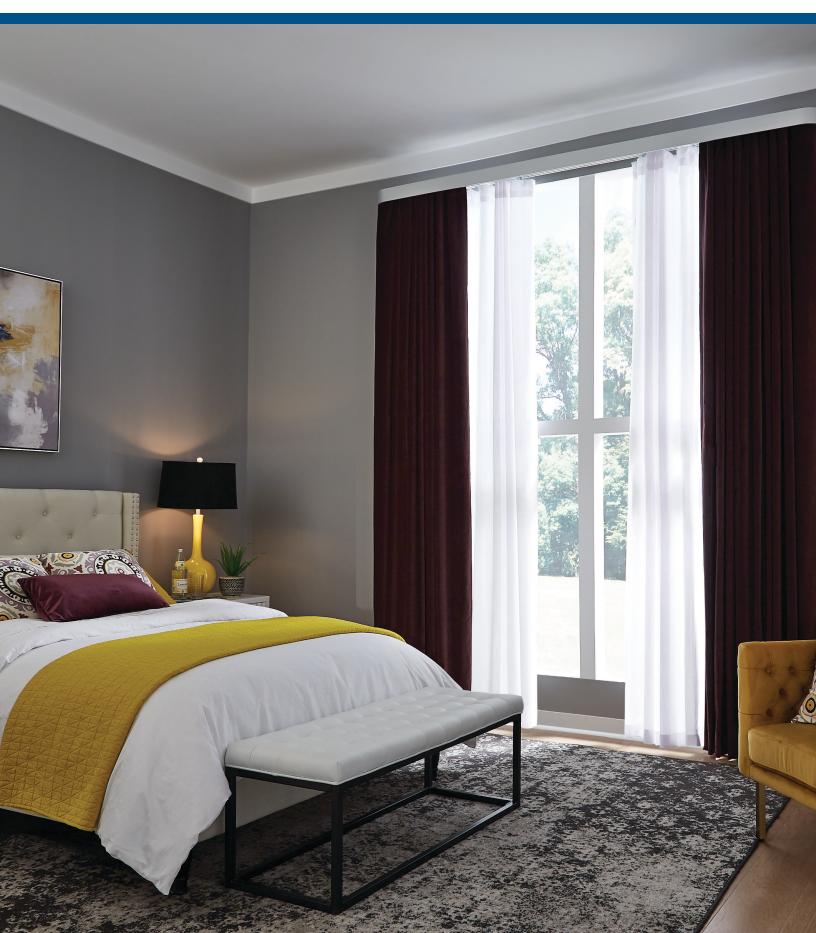

#### INTEGRATED, BRACKETLESS FASCIA SYSTEM

Most other fascia systems require additional brackets for mounting, but the SilenTrac fascia system is integrated into the track using clips that snap into the top groove of the track. Aluminum and fabric covered fascia are available in multiple sizes and return shapes.

#### GROUNDBREAKING CARRIER DESIGN

Innovative design improvements to a standard drapery track set the SilenTrac apart. Design improvements include Pin Ripple Carriers, Continuous Ripple Ripplefold Carrier Arms, and Slim Pinch Pleat Carrier Arms.