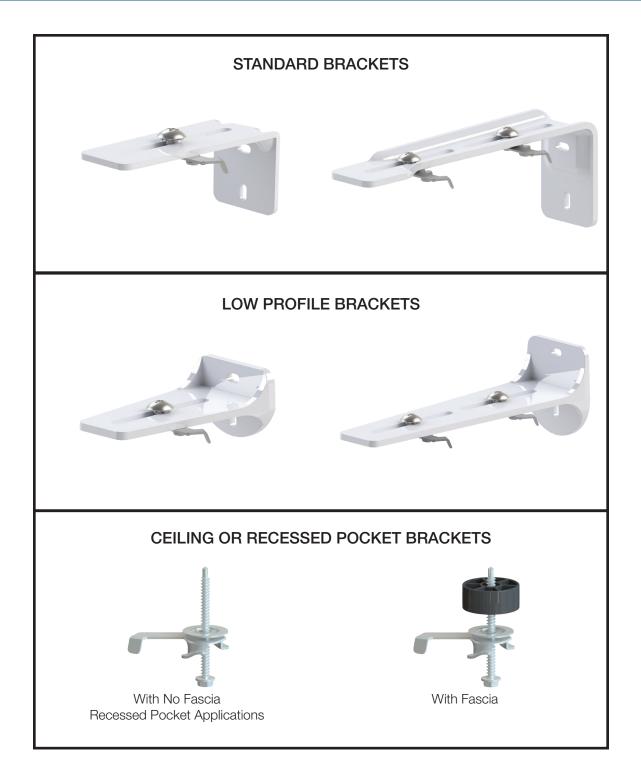

Lithium Ion, Low Voltage Wall Plug, and Hardwire. Power supplies are housed in the Pendant, and are interchangeable.



#### INTEGRATED, BRACKETLESS FASCIA SYSTEM

Most other fascia systems require additional brackets for mounting, but the SilenTrac fascia system is integrated into the track using clips that snap into the top groove of the track. Aluminum and fabric covered fascia are available in multiple sizes and return shapes.

#### GROUNDBREAKING CARRIER DESIGN

Innovative design improvements to a standard drapery track set the SilenTrac apart. Design improvements include Pin Ripple Carriers, Continuous Ripple Ripplefold Carrier Arms, and Slim Pinch Pleat Carrier Arms.

## TRACK OVERVIEW



#### TRACK OVERVIEW



#### **TRACK APPLICATION**



#### TRACK ASSEMBLY



## TRACK BRACKETS





## CARRIERS



# **FASCIA OPTIONS**



## **FASCIA OPTIONS**



Actual colors may vary slightly from the sample swatches above.

#### **RECESSED POCKET EXTRUSION**

For new construction, an extrusion is available to allow for the installation of the track into a recess in the ceiling. This aluminum extrusion and the paired ends install on the joist-side of the ceiling drywall to mask the track.



#### POWER



# **CONTROL OPTIONS**







## HANDHELD REMOTE CONTROL

| HANDHELD REMOTE CONTROL |  |  |  |  |  |
|-------------------------|--|--|--|--|--|
|                         |  |  |  |  |  |

The handheld ergonomic remote control can be used for both single and dual curtains. The magnetic back of the remote allows for wall mounting.

Included is an adhesive backed wall plate with opt