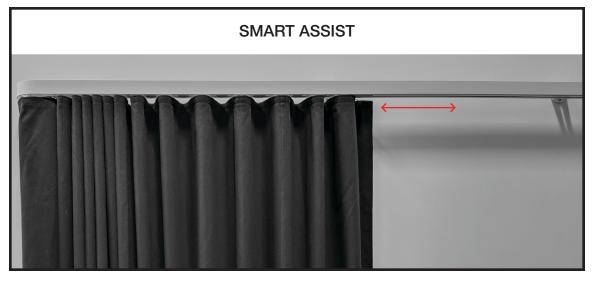

#### CONTROL GROUPS OF DRAPERY

Grouping is available in applications where the Sensor Box is installed. In a group, moving one curtain manually, by pendant activation, or by using Smart Assist will send each curtain in the group to that position.

#### VARIETY OF CONTROL AND POWER OPTIONS

Control methods include manual control, pendant control, Smart Assist, handheld remote control, Current Touch (capacitive touch) remote control, and light and temperature sensor control (with Sensor Box). With Zigbee tracks, there is also phone app control, voice control, and third party integration. Power options include Alkaline, Lithium Ion, Low Voltage Wall Plug, and Hardwire. Power supplies are housed in the Pendant, and are interchangeable.