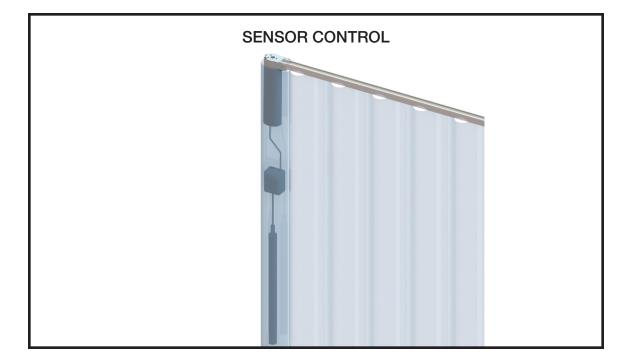

#### SENSOR CONTROL

#### CONTROL GROUPS OF DRAPERY

Grouping is available in applications where the Sensor Box is installed. In a group, moving one curtain manually, by pendant activation, or by using Smart Assist will send each curtain in the group to that position.