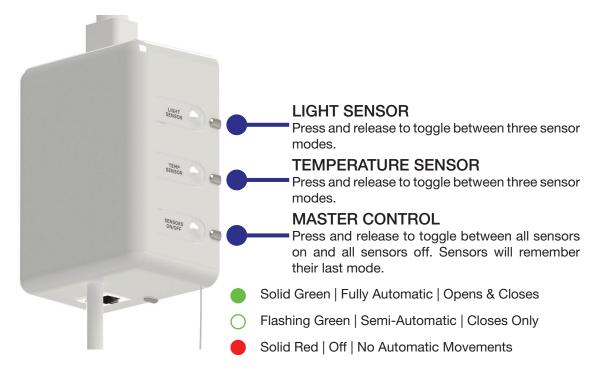

#### SENSOR CONTROL

#### CONTROL GROUPS OF DRAPERY

Grouping is available in applications where the Sensor Box is installed. In a group, moving one curtain manually, by pendant activation, or by using Smart Assist will send each curtain in the group to that position.