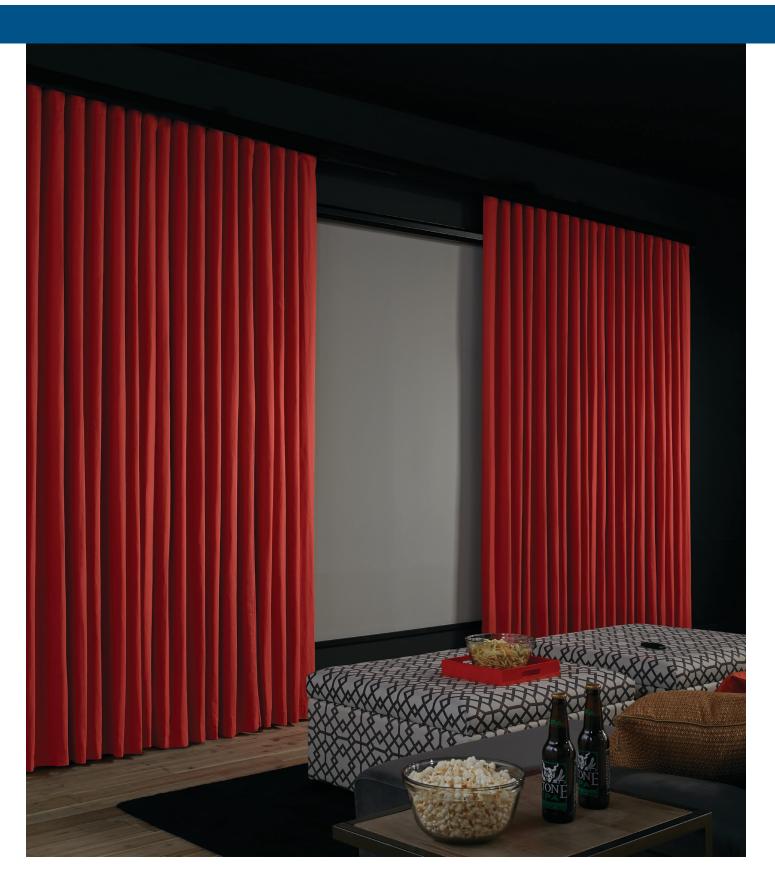

#### ULTRA QUIET MOTOR OPERATION

SilenTrac operates at the same noise level as a quiet room with no talking.

# "CURTAIN SAVER" OBSTRUCTION SENSING

SilenTrac includes a feature for obstruction detection. For example, if the curtain is held while moving, the motor will stop before any damage occurs to the curtain.