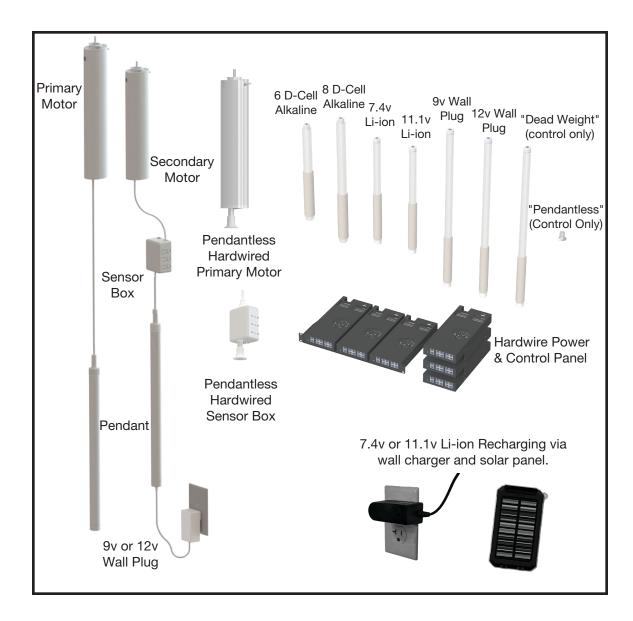

#### VARIETY OF CONTROL AND POWER OPTIONS

Control methods include manual control, pendant control, Smart Assist, handheld remote control, Current Touch (capacitive touch) remote control, and light and temperature sensor control (with Sensor Box). With Zigbee tracks, there is also phone app control, voice control, and third party integration. Power options include Alkaline, Lithium Ion, Low Voltage Wall Plug, and Hardwire. Power supplies are housed in the Pendant, and are interchangeable.

#### POWER