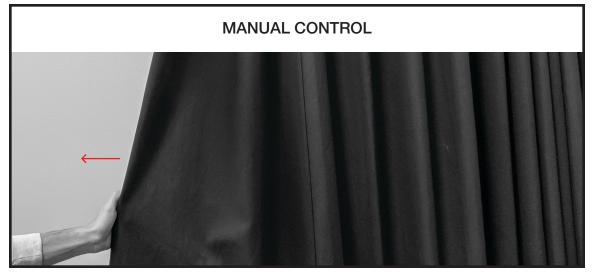

#### VARIETY OF CONTROL AND POWER OPTIONS

Control methods include manual control, pendant control, Smart Assist, handheld remote control, Current Touch (capacitive touch) remote control, and light and temperature sensor control (with Sensor Box). With Zigbee tracks, there is also phone app control, voice control, and third party integration. Power options include Alkaline, Lithium Ion, Low Voltage Wall Plug, and Hardwire. Power supplies are housed in the Pendant, and are interchangeable.