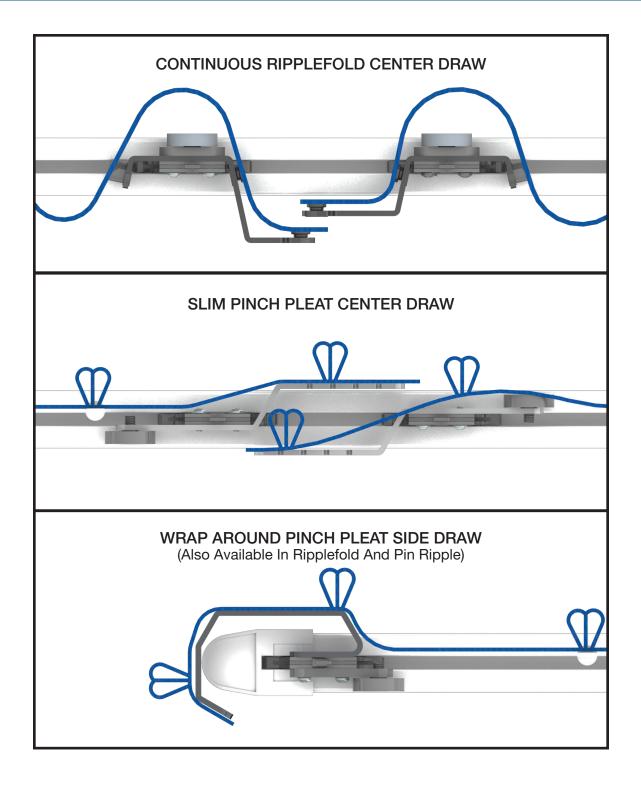

#### GROUNDBREAKING CARRIER DESIGN

Innovative design improvements to a standard drapery track set the SilenTrac apart. Design improvements include Pin Ripple Carriers, Continuous Ripple Ripplefold Carrier Arms, and Slim Pinch Pleat Carrier Arms.

## CARRIERS