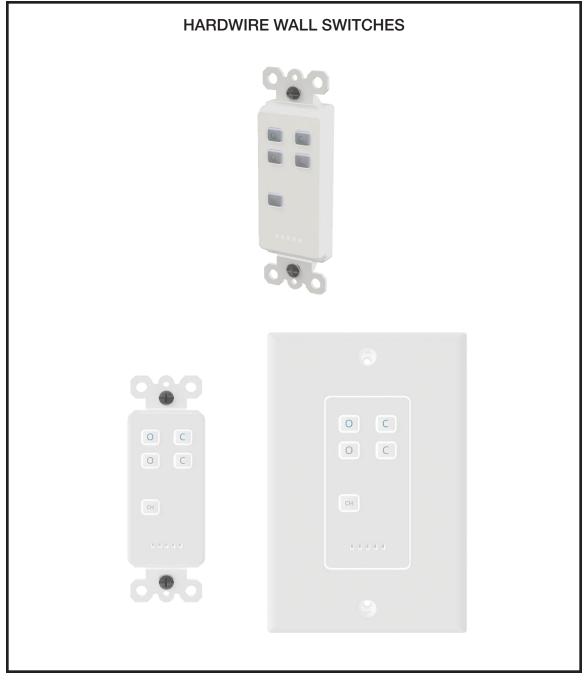

TRUSION**

For new construction, an extrusion is available to allow for the installation of the track into a recess in the ceiling. This aluminum extrusion and the paired ends install on the joist-side of the ceiling drywall to mask the track.



#### POWER



# **CONTROL OPTIONS**







## HANDHELD REMOTE CONTROL

| HANDHELD REMOTE CONTROL |  |  |  |  |  |
|-------------------------|--|--|--|--|--|
|                         |  |  |  |  |  |

The handheld ergonomic remote control can be used for both single and dual curtains. The magnetic back of the remote allows for wall mounting.

Included is an adhesive backed wall plate with optional brad nails to minimize damage to drywall.

## CURRENT TOUCH REMOTE CONTROL



#### SENSOR CONTROL





## HARDWIRE WALL SWITCHES

#### **Coming Soon**



## **CONTROL OPTIONS**

| CURRENT LUXURY APP |                         |                                                                                       |       |  |
|--------------------|-------------------------|---------------------------------------------------------------------------------------|-------|--|
|                    | Dashboard<br>Showroom 1 |                                                                                       | :     |  |
|                    | = 11                    | Den<br>Track Drapery                                                                  | CLOSE |  |
| CURRENT<br>Luxury  | = 11                    | Hall<br>Track Drapery                                                                 | CLOSE |  |
|                    | = []]