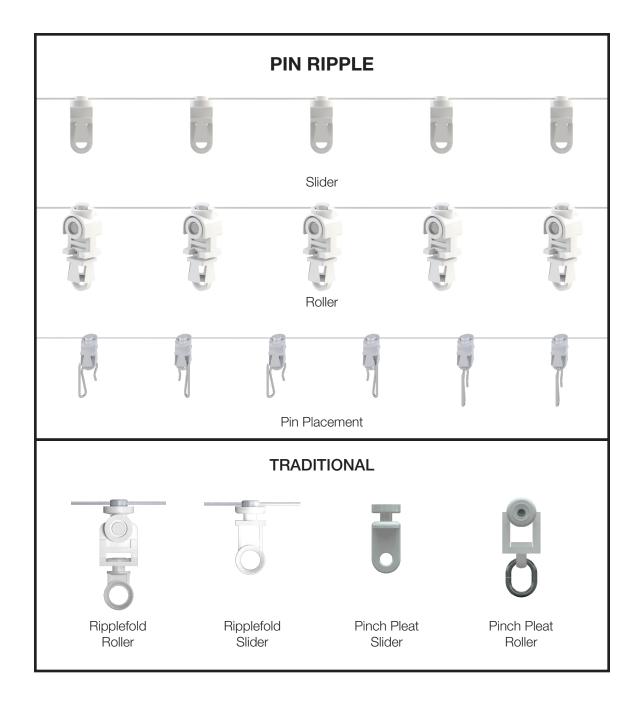

## CARRIERS

#### GROUNDBREAKING CARRIER DESIGN

Innovative design improvements to a standard drapery track set the SilenTrac apart. Design improvements include Pin Ripple Carriers, Continuous Ripple Ripplefold Carrier Arms, and Slim Pinch Pleat Carrier Arms.