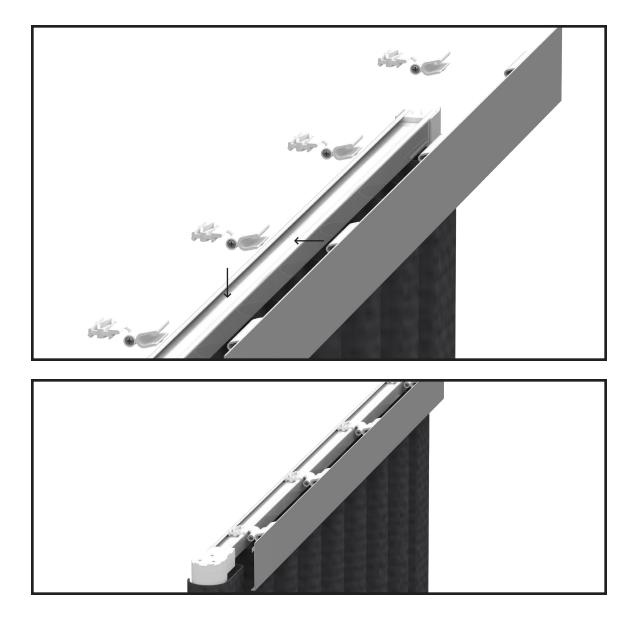

ardwire. Power supplies are housed in the Pendant, and are interchangeable.



#### INTEGRATED, BRACKETLESS FASCIA SYSTEM

Most other fascia systems require additional brackets for mounting, but the SilenTrac fascia system is integrated into the track using clips that snap into the top groove of the track. Aluminum and fabric covered fascia are available in multiple sizes and return shapes.

#### GROUNDBREAKING CARRIER DESIGN

Innovative design improvements to a standard drapery track set the SilenTrac apart. Design improvements include Pin Ripple Carriers, Continuous Ripple Ripplefold Carrier Arms, and Slim Pinch Pleat Carrier Arms.

## TRACK OVERVIEW



#### TRACK OVERVIEW



#### **TRACK APPLICATION**



#### TRACK ASSEMBLY



## TRACK BRACKETS





## CARRIERS



# **FASCIA OPTIONS**



## **FASCIA OPTIONS**



Actual colors may vary slightly from the sample swatches above.

#### **RECESSED POCKET EXTRUSION**

For new construction, an extrusion is available to allow for the installation of the track into a recess in the ceiling. This aluminum extrusion and the paired ends install on the joist-side of the ceiling drywall to mask the track.



#### POWER



# **CONTROL OPTIONS**







## HANDHELD REMOTE CONTROL

| HANDHELD REMOTE CONTROL |  |  |  |  |  |
|-------------------------|--|--|--|--|--|
|                         |  |  |  |  |  |

The handheld ergonomic remote control can be used for both single and dual curtains. The magnetic back of the remote allows for wall mounting.

Included is an adhesive backed wall plate with optional brad nails to minimize damage to dr