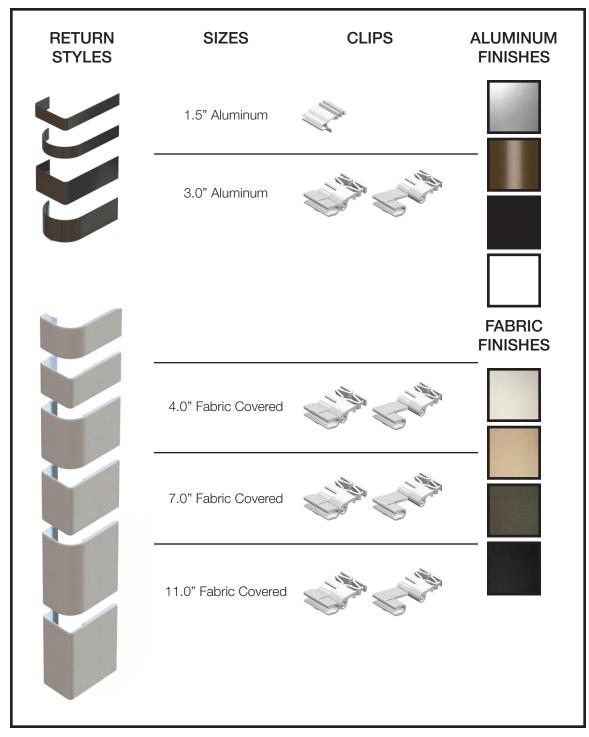

#### INTEGRATED, BRACKETLESS FASCIA SYSTEM

Most other fascia systems require additional brackets for mounting, but the SilenTrac fascia system is integrated into the track using clips that snap into the top groove of the track. Aluminum and fabric covered fascia are available in multiple sizes and return shapes.

# **FASCIA OPTIONS**

## **FASCIA OPTIONS**

Actual colors may vary slightly from the sample swatches above.