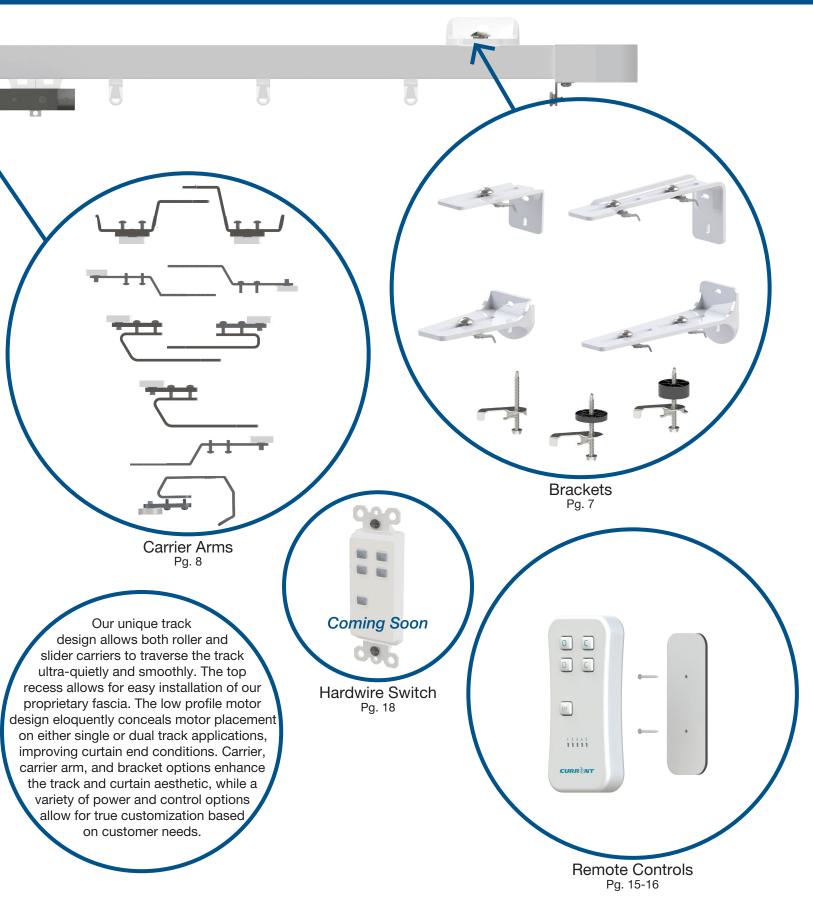

## TRACK BRACKETS

## CARRIERS

## HANDHELD REMOTE CONTROL

| HANDHELD REMOTE CONTROL |  |  |  |  |  |
|-------------------------|--|--|--|--|--|
|                         |  |  |  |  |  |

The handheld ergonomic remote control can be used for both single and dual curtains. The magnetic back of the remote allows for wall mounting.

## HARDWIRE WALL SWITCHES

#### **Coming Soon**